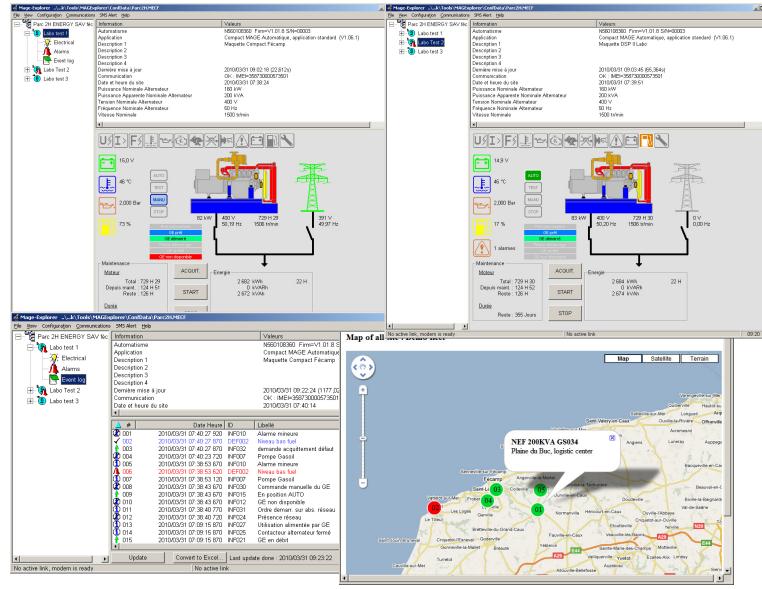

set status and alarm displayed by animated synoptic
- Display of electrical and mechanical measures
- Remote control of generator set to perform to test operation (START/STOP)
- Remote alarm reset
- Extraction of alarm list and event log of remote site and conversion to Microsoft Excel sheet
- Configuration of polling speed
- Easy setting of remote site list and configuration (system model and telephone number)
- . Automatic recognition of functions and options available for each site
- Activation of SMS alarm form the main center
- . Management of SMS recipients from the main center
- Geo-location and synthesis of state of a generator or a fleet with Google Maps
- Configuration and customizing of the SMS alarm messages
- Require a GSM-DATA subscription

#### **SCREEN DISLPAY EXAMPLES**





#### 2H ENERGY

Parc d'Activités des Hautes Falaises – St Léonard 76400 FECAMP