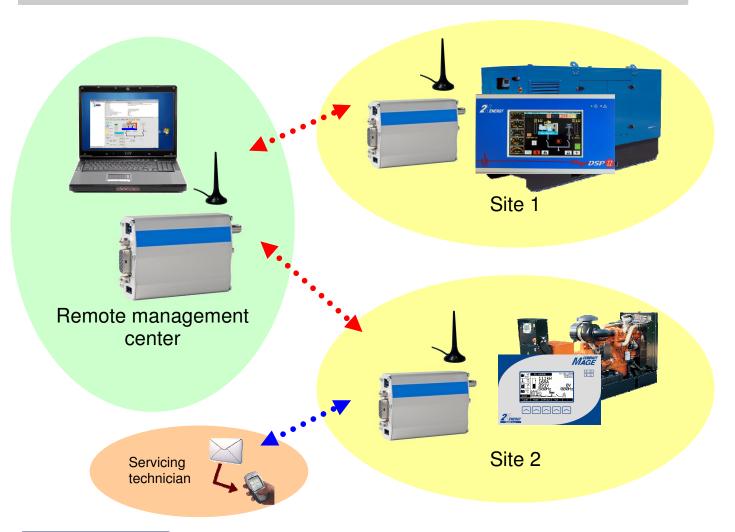

# SOFTWARE AND GSM SOLUTION TO OVERSEE A GENSETS FLEET

This solution ensures the supervision of a generator set fleet thanks to a GSM communication.

From a computer fitted out with the software and the GSM modem, it is possible to control and manage easily a generator set fleet, all over a huge area. On each generator set, there is a GSM modem connected to the control panel MAGE which transfer the information and inform by SMS on the servicing technician's mobile about the alarm.

The software is easy to configure and use. The GSM modem is an option available for all the 2H ENERGY control panels. It is available too as a kit for existing generator set. This modem is available with an optional GPS to provide the function of geo-location.